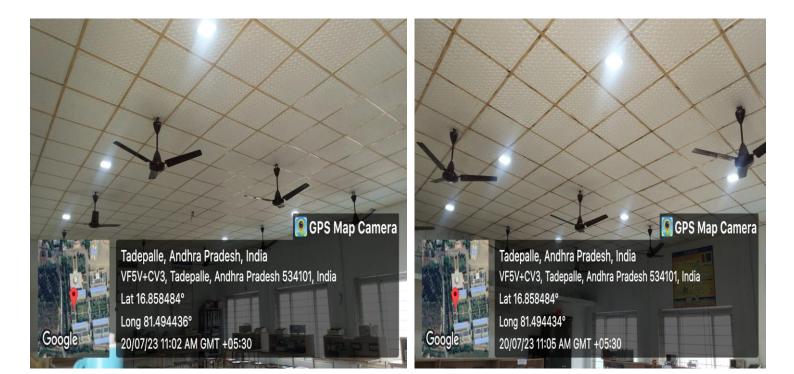

# SRI VASAVI ENGINEERING COLLEGE (AUTONOMOUS)

(Sponsored by Sri Vasavi Educational Society) (Approved by AICTE, New Delhi & Recognized by UGC under section 2(f) & 12(B)) (Permanently affiliated to JNTUK, Kakinada, Accredited by NBA and NAAC with 'A' Grade) Pedatadepalli, TADEPALLIGUDEM – 534 101.W.G.Dist. (A.P)

### <u>Use of LED Bulbs in the College Campus:</u>











# SRI VASAVI ENGINEERING COLLEGE (AUTONOMOUS)

(Sponsored by Sri Vasavi Educational Society) (Approved by AICTE, New Delhi & Recognized by UGC under section 2(f) & 12(B)) (Permanently affiliated to JNTUK, Kakinada, Accredited by NBA and NAAC with 'A' Grade) Pedatadepalli, TADEPALLIGUDEM – 534 101.W.G.Dist. (A.P)





Tax Invoice

(ORIGINAL FOR RECIPIENT)

| GHT ZONE- 2023-2024<br>27-37-116 ,M G ROAD ,<br>NEAR VIJAYAKRISHNA SUPER BAZAR<br>VIJAYAWADA<br>Ph.No.2578111,6698889<br>GSTIN/UIN: 37AOYPM3178H1Z6<br>State Name : Andhra Pradesh, Code : 37<br>E-Mail : lightzonevja@gmail.com<br>Buyer (Bill to)<br>SRI VASAVI ENGINEERING COLLEGE<br>T.P GUDEM<br>9490110934<br>State Name : Andhra Pradesh, Code : 37 |         | Invoice No.<br>COM/229<br>Delivery Note<br>Buyer's Orde<br>Dispatch Doe<br>Dispatched t | er No.         | Dated<br>9-May<br>Mocie/1<br>CRED<br>Dated<br>Deliver | erms o<br>IT BIL               | of Payment<br>L                                 |
|-----------------------------------------------------------------------------------------------------------------------------------------------------